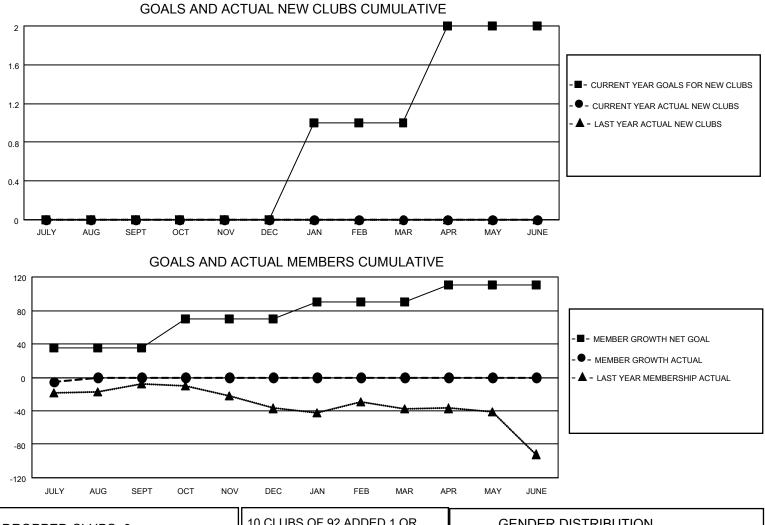

## LOCATION ENGLAND

District 105CW

Results as of: 7/31/2022

| Clubs                 |               |           |               | Members               |                        |                         |                                                    |
|-----------------------|---------------|-----------|---------------|-----------------------|------------------------|-------------------------|----------------------------------------------------|
| RESULTS FOR 2022-2023 |               |           |               | RESULTS FOR 2022-2023 |                        |                         |                                                    |
| QUARTER               | NEW CLUB GOAL | NEW CLUBS | DROPPED CLUBS | QUARTER               | BER GROWTH NET<br>GOAL | MEMBER GROWTH<br>ACTUAL | DROPPED<br>MEMBERS ACTUAL<br>(including transfers) |
| JULY/AUG/SEPT         | 0             | 0         | 0             | JULY/AUG/SEPT         | 35                     | 19                      | 23                                                 |
| OCT/NOV/DEC           | 0             | 0         | 0             | OCT/NOV/DEC           | 35                     | 0                       | 0                                                  |
| JAN/FEB/MAR           | 1             | 0         | 0             | JAN/FEB/MAR           | 20                     | 0                       | 0                                                  |
| APR/MAY/JUNE          | 1             | 0         | 0             | APR/MAY/JUNE          | 20                     | 0                       | 0                                                  |